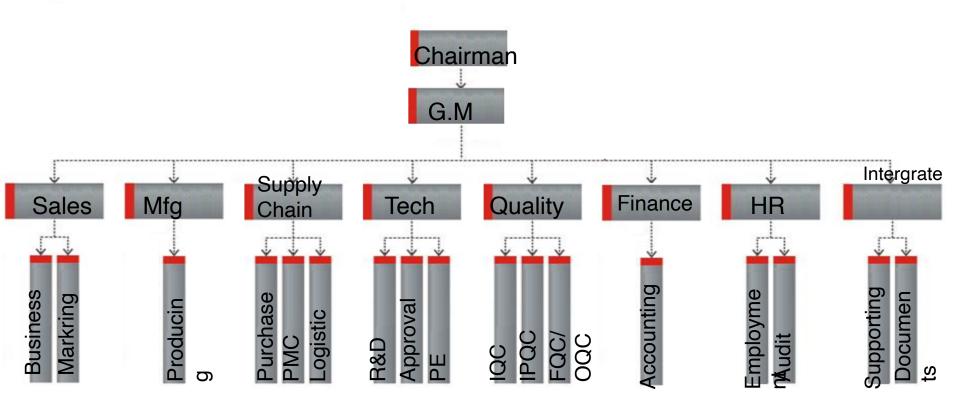

# **YZPST**

# **Brief Introduction**



## **CONTENTS**

- 1. Company over view
- 2. Products and Solution
- 3、R&D
- 4. Manufacturing
- 5、Sales
- **6** Enterprise Cultre





# 1. Company over view



## **Company over view**

### A professional ferrite and magnetics components manufacturer

- Focused in magnetics components design and manufacturing.
- The chain from ferrite material to finished components.
- Most advanced automatic producing line and strong producing capability
- Total solution supporting of the magnetics components.





### **The Brands**





**Since 2004** 



**Since 2001** 





## Management





## **Developing**

Capability Unit: 1 million pcs





## The Strategy

#### **Provide The Most Available Magnetic Components for Global Customers**

**YZPST** key value is KEEP IMPROVING; key capability is INNOVATION.

We design parts as the customer need, provide the most reliable components and excellent service, support the continually cost down to the customer.

Keep growing and enlarging the automatic manufacturing platform.





Close with the customer in most advanced magnetics components technology.





## 2. Products & Solutions



# Switch Mode Power Transformer





◆Power: 10 — 500W

- ◆Low Leakage
- ◆Low PL, EMC
- ◆Core: EE、EI、EF、ER、EDR、EFD、PQ、RM ...
- ◆Material: Ferrite ,Sendust, Amorphous...
- ◆Assembly: As the customer design

### **Application**

- ◆The Power Supply: