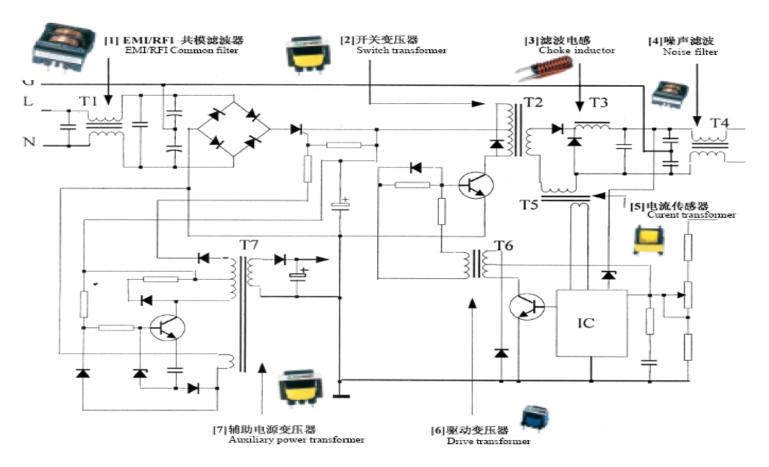

We design parts as the customer need, provide the most reliable components and excellent service, support the continually cost down to the customer.

Keep growing and enlarging the automatic manufacturing platform.





Close with the customer in most advanced magnetics components technology.





## 2. Products & Solutions



# Switch Mode Power Transformer





◆Power: 10 — 500W

- ◆Low Leakage
- ◆Low PL, EMC
- ◆Core: EE、EI、EF、ER、EDR、EFD、PQ、RM ...
- ◆Material: Ferrite ,Sendust, Amorphous...
- ◆Assembly: As the customer design

### **Application**

- ◆The Power Supply: DC-DC、AC-DC-AC、DC-AC、UPS ...
- ◆The Circuit: single ended forward/flyback、push-pull、half bridge/full bridge...
- ◆IT,Telecom,PC,Medical,OA,TV,SOLAR,INDUSTRIAL...





# Typical Application

# Switch Mode Power Transformer





# Common Mode Filter

#### Feature

- ◆Frequency: 0.1-20MHz
- ◆High permeability MnZn ferrite,
- ◆Good noise filter
- ◆Core: UF、EE、FT、ET、T...

### **Application**

- ◆High Frequency Power Supply
- ◆IT,Telecom,PC,Medical,OA,TV,Lighting.



















## Common Mode Filter

Typical
Application
CM/DM Filter





# Telecom、Network Transformer and Inductor



#### **Feature**

- ◆UL Certificated
- ◆Design under T 1 . 4 1 3
- ◆Working Temp: -40 °C 85 °C
- ◆Different Dip Mode
- ◆Design As Customer Need

### **Application**

- ◆Insulated Transformer (Signal); Filter (DM)
- ◆LAN,Networking

# Telecom、Network Transformer and Inductor

Typical Application





### **Solution For Lighting**



#### **Feature**

- ◆Freequency:20--100kHz(160kHz)
- ◆Power:3-11W、11-20W、20-40W、70-250W
- ◆High effi