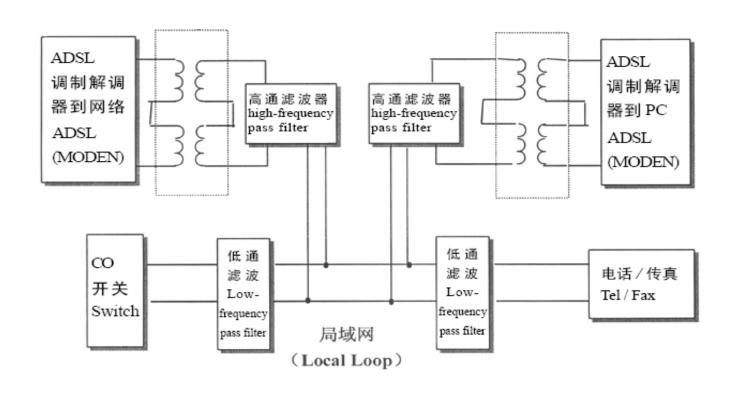

# Telecom、Network Transformer and Inductor

#### **Feature**

- ◆UL Certificated
- ◆Design under T 1 . 4 1 3
- ◆Working Temp: -40 °C 85 °C
- ◆Different Dip Mode
- ◆Design As Customer Need

### **Application**

- ◆Insulated Transformer (Signal); Filter (DM)
- ◆LAN,Networking

# Telecom、Network Transformer and Inductor

Typical Application