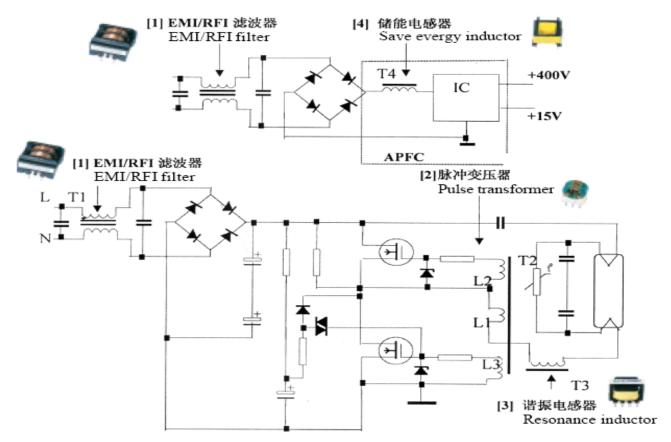

# Switch Mode Power Transformer

◆Power: 10 — 500W

- ◆Low Leakage
- ◆Low PL, EMC
- ◆Core: EE、EI、EF、ER、EDR、EFD、PQ、RM ...
- ◆Material: Ferrite ,Sendust, Amorphous...
- ◆Assembly: As the customer design

### **Application**

- ◆The Power Supply: DC-DC、AC-DC-AC、DC-AC、UPS ...
- ◆The Circuit: single ended forward/flyback、push-pull、half bridge/full bridge...
- ◆IT,Telecom,PC,Medical,OA,TV,SOLAR,INDUSTRIAL...

# Typical Application

# Switch Mode Power Transformer