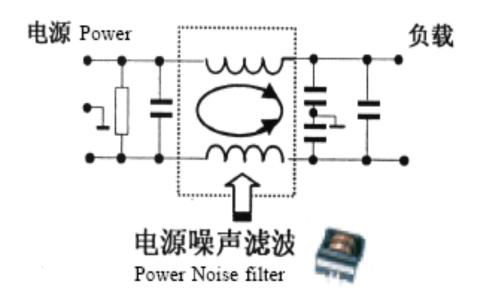

# Common Mode Filter

#### Feature

- ◆Frequency: 0.1-20MHz
- ◆High permeability MnZn ferrite,
- ◆Good noise filter
- ◆Core: UF、EE、FT、ET、T...

### **Application**

- ◆High Frequency Power Supply
- ◆IT,Telecom,PC,Medical,OA,TV,Lighting.

## Common Mode Filter

Typical
Application
CM/DM Filter